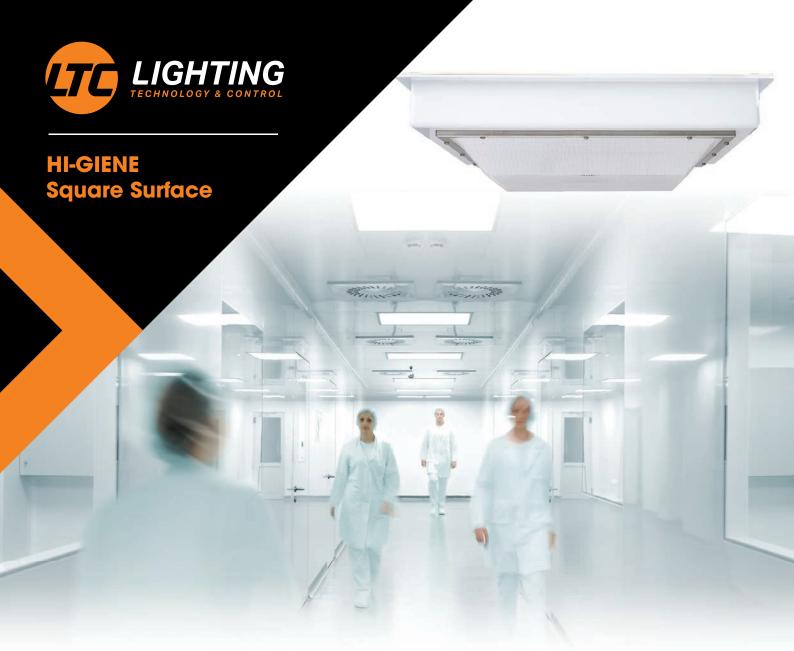

### HI-GIENE Square Surface

Ergonomic & unique design for any kind ceiling mounted application and to meet specific hygienic application requirements of various Australian industries

# Product Overview

**Energy efficient Surface mounted** luminaire suitable for any hygiene application

- Delivered Lumen: 27000
- IP66 Opticle chamber
- Thermal rating: -40°C to 50°C (Remote driver option\*) -40°C to 25°C (Integral driver option\*)
- Remote & Integral led driver options
- · Lens: Injection moulded Acrylic
- Glare free optimized light distribution
- Housing: Heavy duty powder coated aluminum & zinc steel, SS 316 rim & SS fasteners
- Standard warranty: 5 years \*(Extended warranty of up to 2 years\*)
- Energy savings up to 60%
- Government Energy rebate available\*